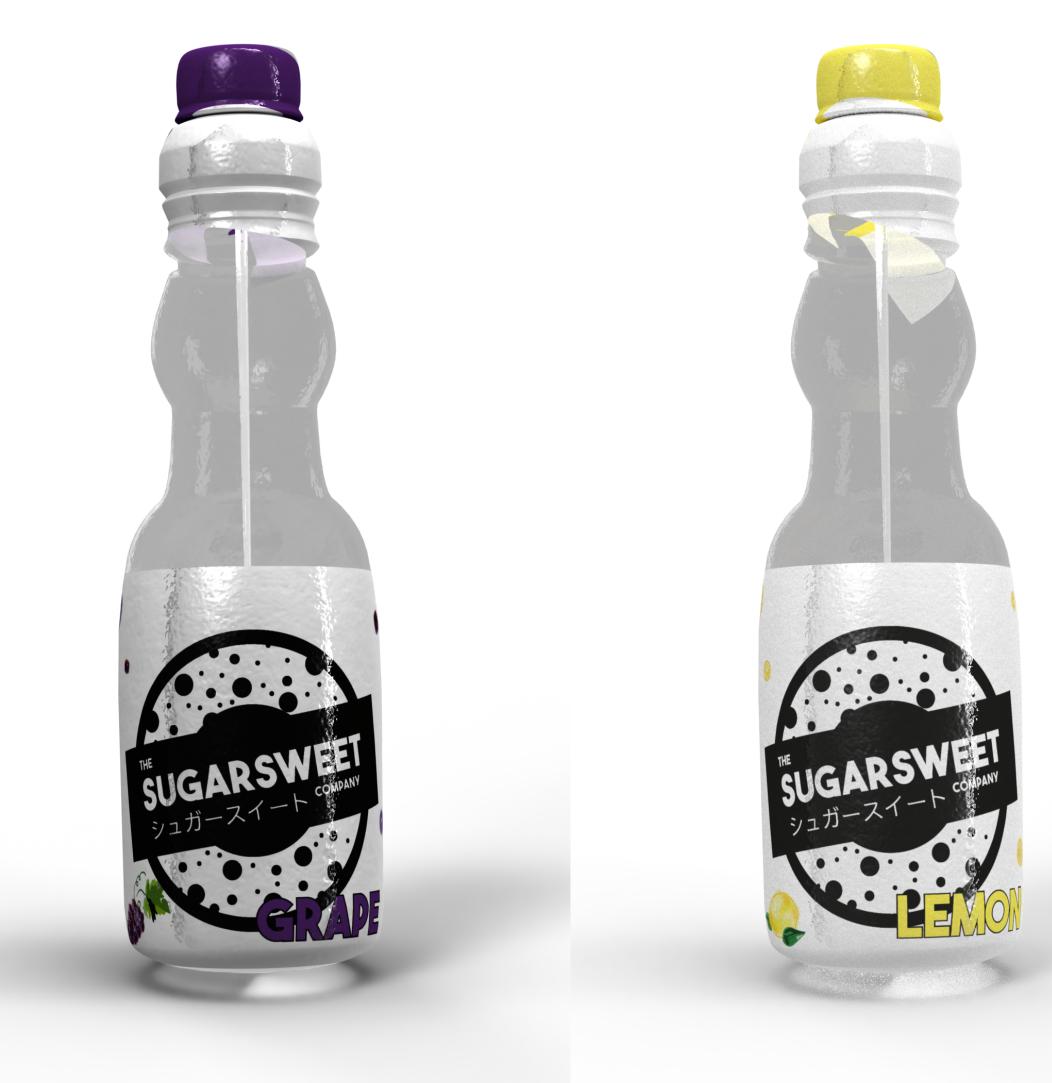

## **3D Product Renders**

## **CURRENTLY OFFLINE**

The Sugarsweet Company was inspired by the Japanese Ramune company Shirakiku and its iconic Ramune beverages. Initially, the project launched with a product-centric website, leveraging the dynamic animations of GSAP to capture the flavors and fun of Sugarsweet. As the project evolved, interactive user experiences, such as adding products to a cart and overseeing inventory. This upgrade was forged with Node.js, MongoDB, Express.js, and Handlebars, crafting an online portal that not only showcased the Sugarsweet Company's offerings but also mirrored the meticulous