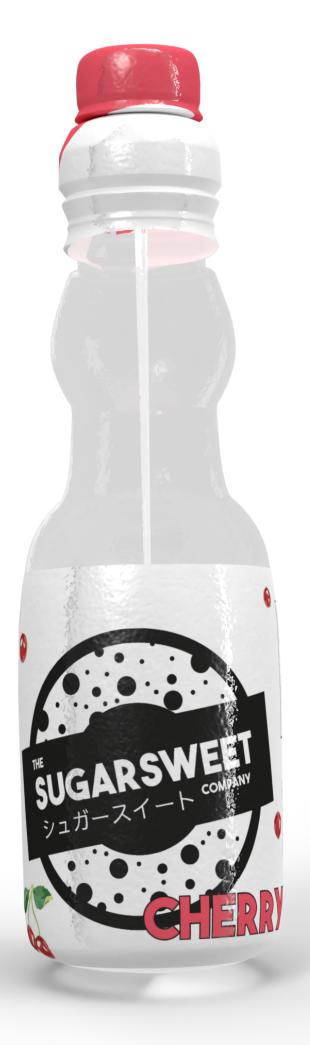

| 0%                        |
| POTASSIUM ØMG                                                                                | 0%                        |
| THE % DAILY VALUE TELLS YOU H<br>A SERVING OF FOOD CONTRIBUT<br>Calories a day is used for g | ES TO A DAILY DIET. 2,000 |



DO NOT SWALLOW THE PLUNGER. THROW IT AWAY IMMEDIATELY AFTER OPENING ADULTS SHOULD OPEN THE BOTTLE FOR SMALL CHILDREN AND UPERVISE DRINKING DO NOT TRY TO REMOVE THE MARBLE FROM THE BOTTLE TO A VOID IN JURY OO NOT FREEZE BOTTLE OR STORE IN DIRECT SUNLIGHT DO NOT CONSUME IF MARBLE IS BROKEN, MISSING, OR Descended before opening

INGREDIENTS CARBONATED WATER, FRUCTOSE-GLUCOSE SYRUP MIXED WITH SUGAR, CITRIC ACID, ARTIFCIAL FLAVOR

Shirakikup























## **3D Product Renders**

## so did the website, transforming into an e-commerce platform. This new iteration allowed for management of its digital storefront.



## **CURRENTLY OFFLINE**

The Sugarsweet Company was inspired by the Japanese Ramune company Shirakiku and its iconic Ramune beverages. Initially, the project launched with a product-centric website, leveraging the dynamic animations of GSAP to capture the flavors and fun of Sugarsweet. As the project evolved, interactive user experiences, such as adding products to a cart and overseeing inventory. This upgrade was forged with Node.js, MongoDB, Express.js, and Handlebars, crafting an online portal that not only showcased the Sugarsweet Company's offerings but also mirrored the meticulous