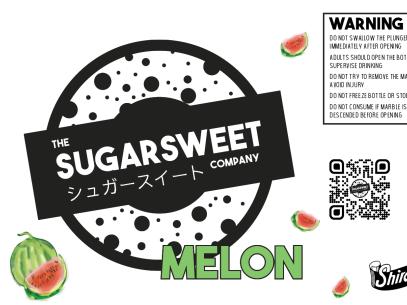

DO NOT SWALLOW THE PLUNGER. THROW IT AWAY IMMEDIATELY AFTER OPENING ADULTS SHOULD OPEN THE BOTTLE FOR SMALL CHILDREN AND UPERVISE DRINKING DO NOT TRY TO REMOVE THE MARBLE FROM THE BOTTLE TO A VOID IN JURY OO NOT FREEZE BOTTLE OR STORE IN DIRECT SUNLIGHT DO NOT CONSUME IF MARBLE IS BROKEN, MISSING, OR Descended before opening

INGREDIENTS CARBONATED WATER, FRUCTOSE-GLUCOSE SYRUP MIXED WITH SUGAR, CITRIC ACID, ARTIFCIAL FLAVOR

Shirakikup