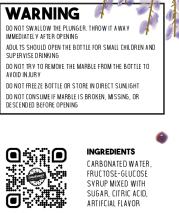

DO NOT SWALLOW THE PLUNGER. THROW IT AWAY IMMEDIATELY AFTER OPENING ADULTS SHOULD OPEN THE BOTTLE FOR SMALL CHILDREN AND UPERVISE DRINKING DO NOT TRY TO REMOVE THE MARBLE FROM THE BOTTLE TO A VOID IN JURY OO NOT FREEZE BOTTLE OR STORE IN DIRECT SUNLIGHT DO NOT CONSUME IF MARBLE IS BROKEN, MISSING, OR Descended before opening

INGREDIENTS CARBONATED WATER, FRUCTOSE-GLUCOSE SYRUP MIXED WITH SUGAR, CITRIC ACID, ARTIFCIAL FLAVOR

Shirakikup