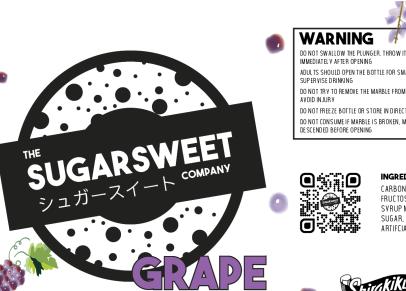

DO NOT SWALLOW THE PLUNGER. THROW IT AWAY IMMEDIATELY AFTER OPENING ADULTS SHOULD OPEN THE BOTTLE FOR SMALL CHILDREN AND UPERVISE DRINKING DO NOT TRY TO REMOVE THE MARBLE FROM THE BOTTLE TO A VOID IN JURY OO NOT FREEZE BOTTLE OR STORE IN DIRECT SUNLIGHT DO NOT CONSUME IF MARBLE IS BROKEN, MISSING, OR Descended before opening

INGREDIENTS CARBONATED WATER, FRUCTOSE-GLUCOSE SYRUP MIXED WITH SUGAR, CITRIC ACID, ARTIFCIAL FLAVOR

Shirakikup