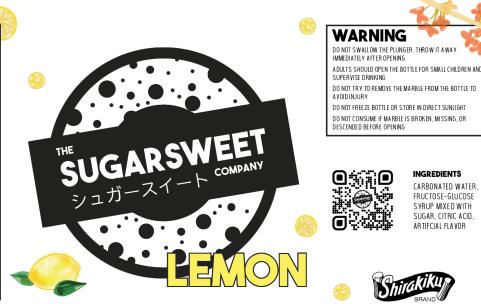

DO NOT SWALLOW THE PLUNGER. THROW IT AWAY IMMEDIATELY AFTER OPENING ADULTS SHOULD OPEN THE BOTTLE FOR SMALL CHILDREN AND UPERVISE DRINKING DO NOT TRY TO REMOVE THE MARBLE FROM THE BOTTLE TO A VOID IN JURY OO NOT FREEZE BOTTLE OR STORE IN DIRECT SUNLIGHT DO NOT CONSUME IF MARBLE IS BROKEN, MISSING, OR Descended before opening

INGREDIENTS CARBONATED WATER, FRUCTOSE-GLUCOSE SYRUP MIXED WITH SUGAR, CITRIC ACID, ARTIFCIAL FLAVOR

Shirakikup