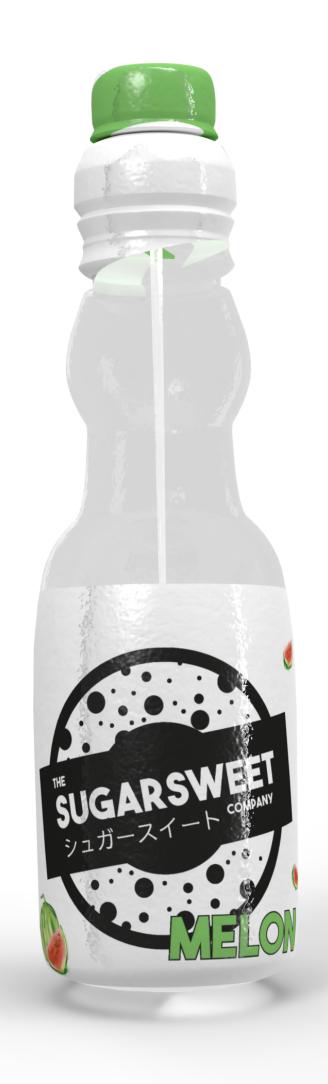

## **3D Product Renders**

## **CURRENTLY OFFLINE**

The Sugarsweet Company was inspired by the Japanese Ramune company Shirakiku and its iconic Ramune beverages. Initially, the project launched with a product-centric website, leveraging the dynamic animations of GSAP to capture the flavors and fun of Sugarsweet. As the project evolved, interactive user experiences, such as adding products to a cart and overseeing inventory. This upgrade was forged with Node.js, MongoDB, Express.js, and Handlebars, crafting an online portal that not only showcased the Sugarsweet Company's offerings but also mirrored the meticulous