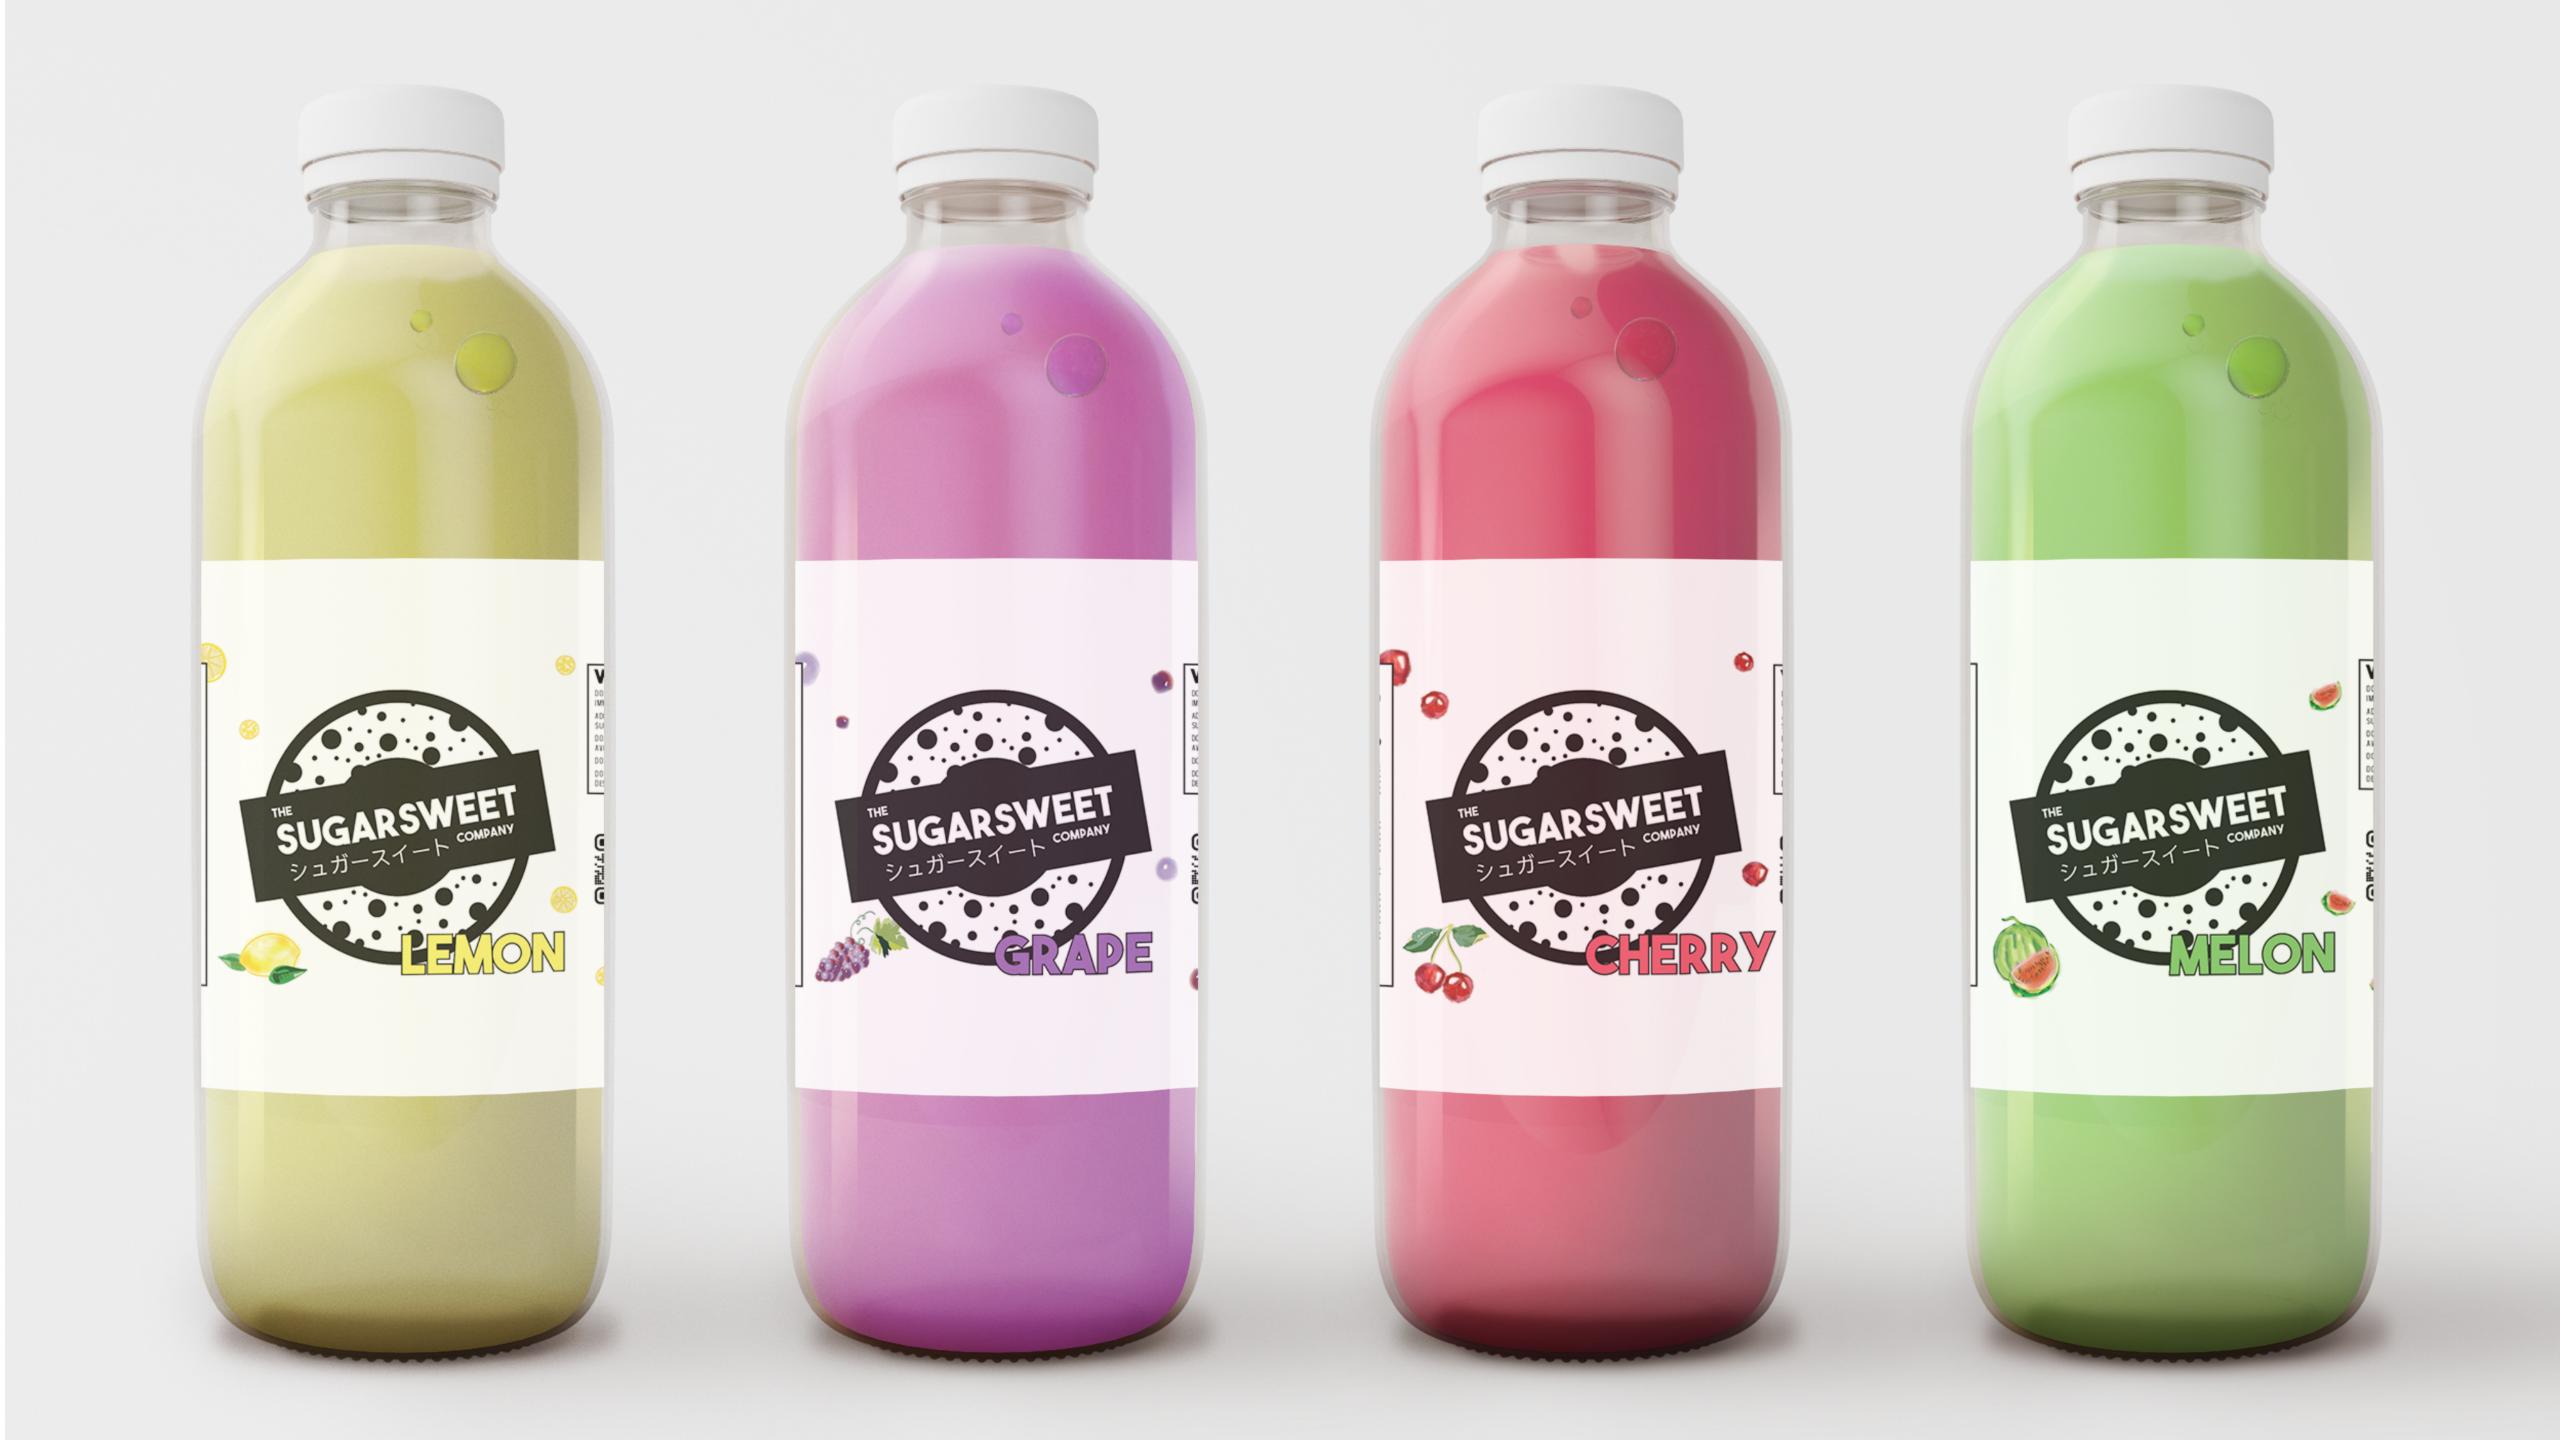

## **3D Product Renders**

## **CURRENTLY OFFLINE**

The Sugarsweet Company was inspired by the Japanese Ramune company Shirakiku and its iconic Ramune beverages. Initially, the project launched with a product-centric website, leveraging the dynamic animations of GSAP to capture the flavors and fun of Sugarsweet. As the project evolved, interactive user experiences, such as adding products to a cart and overseeing inventory. This upgrade was forged with Node.js, MongoDB, Express.js, and Handlebars, crafting an online portal that not only showcased the Sugarsweet Company's offerings but also mirrored the meticulous