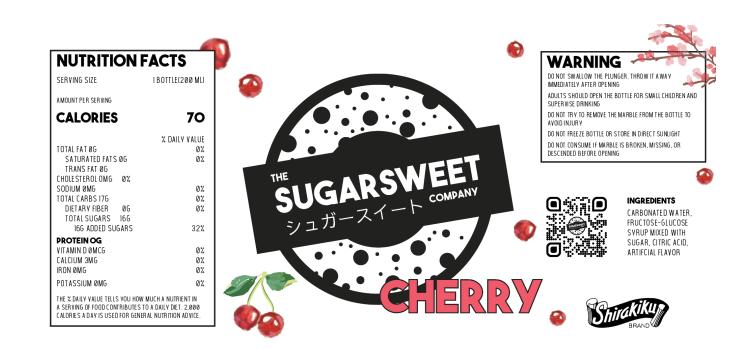

| NUTRITION                                                        | FACTS             |
|------------------------------------------------------------------|-------------------|
| SERVING SIZE                                                     | I BOTTLE (200 ML) |
| AMOUNT PER SERVING                                               |                   |
| CALORIES                                                         | 70                |
|                                                                  | % DAILY VALUE     |
| TOTAL FAT ØG<br>Saturated fats øg                                | 0%<br>0%          |
| TRANS FAT ØG                                                     | 0%                |
| CHOLE STEROL OMG 0%                                              |                   |
| SODIUM ØMG                                                       | 0%                |
| TOTAL CARBS 17G<br>DIFTARY FIBER ØG                              | 0%<br>0%          |
| TOTAL SUGARS 16G                                                 | 0%                |
| 16G ADDED SUGARS                                                 | 32%               |
| PROTEIN OG                                                       |                   |
| VITAMIN D ØMCG                                                   | 0%                |
| CALCIUM 3MG<br>IBON ØMG                                          | 0%<br>0%          |
| POTASSIUMØMG                                                     | 0%<br>0%          |
| LOTU2210W GWG                                                    | 0%                |
| THE % DAILY VALUE TELLS YOU HOW<br>A SERVING OF FOOD CONTRIBUTES |                   |
| CALORIES A DAY IS USED FOR GEN                                   |                   |

| SERVING SIZE                                                                                 | I BOTTLE(200 ML)          |
|----------------------------------------------------------------------------------------------|---------------------------|
| A MOUNT PER SER VING                                                                         |                           |
| CALORIES                                                                                     | 70                        |
|                                                                                              | % DAILY VALUE             |
| TOTAL FAT ØG                                                                                 | 0%                        |
| SATURATED FATS ØG<br>Trans fat øg                                                            | 0%                        |
| CHOLE STEROL OMG 0%                                                                          |                           |
| SODIUM ØMG                                                                                   | 0%                        |
| TOTAL CARBS 17G                                                                              | 0%                        |
| DIETARY FIBER ØG<br>TOTAL SUGARS 16G                                                         | 0%                        |
| 16G ADDED SUGARS                                                                             | 32%                       |
| PROTEIN OG                                                                                   |                           |
| VITAMIN DØMCG                                                                                | 0%                        |
| CALCIUM 3MG                                                                                  | 0%                        |
| IRON ØMG                                                                                     | 0%                        |
| POTASSIUM ØMG                                                                                | 0%                        |
| THE % DAILY VALUE TELLS YOU H<br>A SERVING OF FOOD CONTRIBUT<br>Calories a day is used for g | ES TO A DAILY DIET. 2,000 |

DO NOT SWALLOW THE PLUNGER. THROW IT AWAY IMMEDIATELY AFTER OPENING ADULTS SHOULD OPEN THE BOTTLE FOR SMALL CHILDREN AND UPERVISE DRINKING DO NOT TRY TO REMOVE THE MARBLE FROM THE BOTTLE TO A VOID IN JURY OO NOT FREEZE BOTTLE OR STORE IN DIRECT SUNLIGHT DO NOT CONSUME IF MARBLE IS BROKEN, MISSING, OR Descended before opening

INGREDIENTS CARBONATED WATER, FRUCTOSE-GLUCOSE SYRUP MIXED WITH SUGAR, CITRIC ACID, ARTIFCIAL FLAVOR

Shirakikup