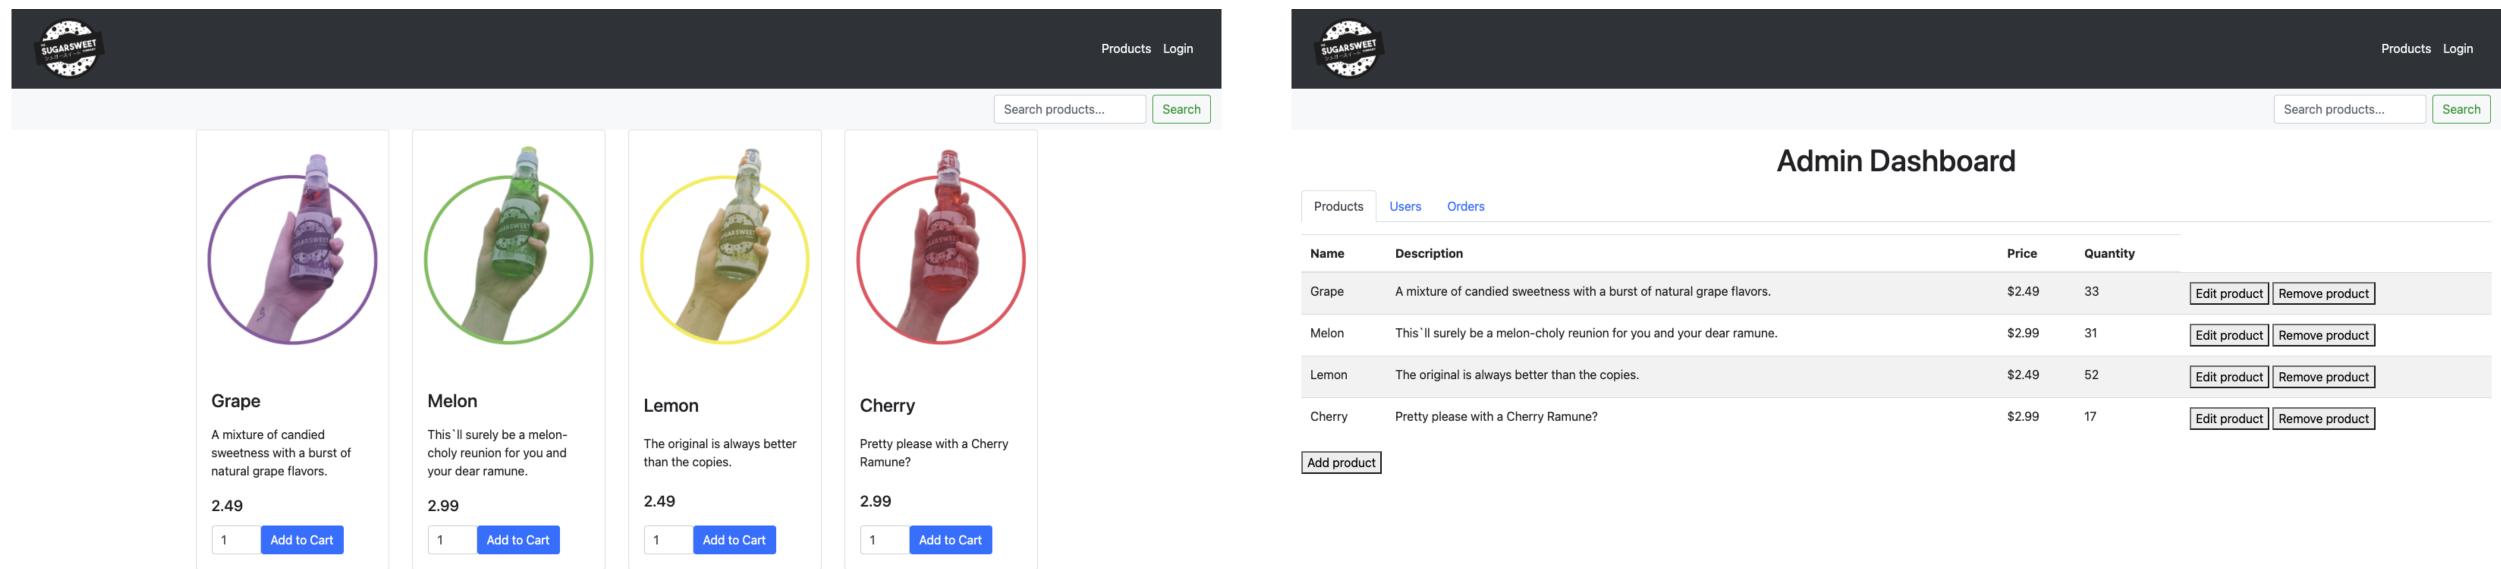

## so did the website, transforming into an e-commerce platform. This new iteration allowed for management of its digital storefront.

## **CURRENTLY OFFLINE**

The Sugarsweet Company was inspired by the Japanese Ramune company Shirakiku and its iconic Ramune beverages. Initially, the project launched with a product-centric website, leveraging the dynamic animations of GSAP to capture the flavors and fun of Sugarsweet. As the project evolved, interactive user experiences, such as adding products to a cart and overseeing inventory. This upgrade was forged with Node.js, MongoDB, Express.js, and Handlebars, crafting an online portal that not only showcased the Sugarsweet Company's offerings but also mirrored the meticulous