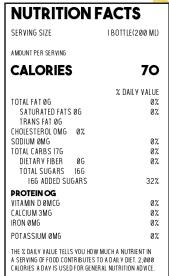

| NUTRITION                                                        | FACTS             |
|------------------------------------------------------------------|-------------------|
| SERVING SIZE                                                     | I BOTTLE (200 ML) |
| AMOUNT PER SERVING                                               |                   |
| CALORIES                                                         | 70                |
|                                                                  | % DAILY VALUE     |
| TOTAL FAT ØG<br>Saturated fats øg                                | 0%<br>0%          |
| TRANS FAT ØG                                                     | 0%                |
| CHOLE STEROL OMG 0%                                              |                   |
| SODIUM ØMG                                                       | 0%                |
| TOTAL CARBS 17G<br>DIFTARY FIBER ØG                              | 0%<br>0%          |
| TOTAL SUGARS 16G                                                 | 0%                |
| 16G ADDED SUGARS                                                 | 32%               |
| PROTEIN OG                                                       |                   |
| VITAMIN D ØMCG                                                   | 0%                |
| CALCIUM 3MG<br>IBON ØMG                                          | 0%<br>0%          |
| POTASSIUMØMG                                                     | 0%<br>0%          |
| LOTU2210W GWG                                                    | 0%                |
| THE % DAILY VALUE TELLS YOU HOW<br>A SERVING OF FOOD CONTRIBUTES |                   |
| CALORIES A DAY IS USED FOR GEN                                   |                   |

| SERVING SIZE                                                                                 | I BOTTLE(200 ML)          |
|----------------------------------------------------------------------------------------------|---------------------------|
| A MOUNT PER SER VING                                                                         |                           |
| CALORIES                                                                                     | 70                        |
|                                                                                              | % DAILY VALUE             |
| TOTAL FAT ØG                                                                                 | 0%                        |
| SATURATED FATS ØG<br>Trans fat øg                                                            | 0%                        |
| CHOLE STEROL OMG 0%                                                                          |                           |
| SODIUM ØMG                                                                                   | 0%                        |
| TOTAL CARBS 17G                                                                              | 0%                        |
| DIETARY FIBER ØG<br>TOTAL SUGARS 16G                                                         | 0%                        |
| 16G ADDED SUGARS                                                                             | 32%                       |
| PROTEIN OG                                                                                   |                           |
| VITAMIN DØMCG                                                                                | 0%                        |
| CALCIUM 3MG                                                                                  | 0%                        |
| IRON ØMG                                                                                     | 0%                        |
| POTASSIUM ØMG                                                                                | 0%                        |
| THE % DAILY VALUE TELLS YOU H<br>A SERVING OF FOOD CONTRIBUT<br>Calories a day is used for g | ES TO A DAILY DIET. 2,000 |

DO NOT SWALLOW THE PLUNGER. THROW IT AWAY IMMEDIATELY AFTER OPENING ADULTS SHOULD OPEN THE BOTTLE FOR SMALL CHILDREN AND UPERVISE DRINKING DO NOT TRY TO REMOVE THE MARBLE FROM THE BOTTLE TO A VOID IN JURY OO NOT FREEZE BOTTLE OR STORE IN DIRECT SUNLIGHT DO NOT CONSUME IF MARBLE IS BROKEN, MISSING, OR Descended before opening

INGREDIENTS CARBONATED WATER, FRUCTOSE-GLUCOSE SYRUP MIXED WITH SUGAR, CITRIC ACID, ARTIFCIAL FLAVOR

Shirakikup